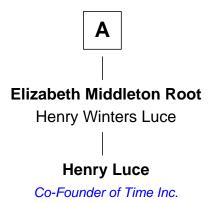

## **Henry Luce**

Co-Founder of Time, Life, Fortune and Sports Illustrated magazines

| Henry Woodward         |
|------------------------|
| Elizabeth              |
|                        |
| Experience Woodward    |
| Medad Pomeroy          |
|                        |
| Joseph Pomeroy         |
| Hannah Seymour         |
|                        |
| Noah Pomeroy           |
| Abigail Remington      |
|                        |
| Eliakim Pomeroy        |
| Sarah Sheldon          |
|                        |
| Achsah Pomeroy         |
| Elihu Root             |
|                        |
| Philander Sheldon Root |
| Elizabeth Bloodgood    |
|                        |
| Lynott Bloodgood Root  |
| Anna Robbins           |
|                        |
|                        |
| A                      |