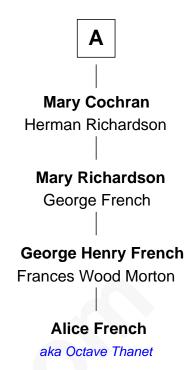

## **Samuel Boreman**

(c1615 - 1673) Great Migration Immigrant 1639

2nd cousin 8 times removed of

(aka Octave Thanet) Novelist and Short Story Writer

| Thomas Boreman<br>Isabel       |                  |
|--------------------------------|------------------|
|                                |                  |
|                                |                  |
| Thomas Boreman                 | William Boreman  |
| Dorothy Gregory                | Annis            |
| Christopher Boreman            | Thomas Boreman   |
| Julian Carter                  | Elizabeth Carter |
| Samuel Boreman                 | Thomas Boreman   |
| Great Migration Immigrant 1639 | Margaret Offing  |
|                                | Joanna Boreman   |
|                                | Isaac Fellows    |
|                                | Jonathan Fellows |
|                                | Sarah<br>        |
|                                | Sarah Fellows    |
|                                | Samuel Knowlton  |
|                                | Salome Knowlton  |
|                                | James Cochran    |
|                                | <b>A</b>         |