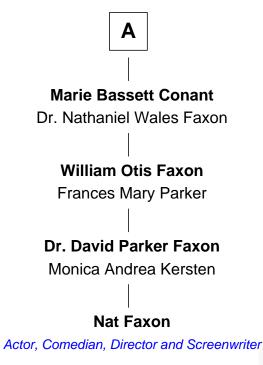

## **Nat Faxon**

Actor, Comedian, Director and Screenwriter

| Experience Mitchell |
|---------------------|
| Mary                |
|                     |
| Edward Mitchell     |
| Alice Bradford      |
|                     |
| Edward Mitchell     |
| Elizabeth Cushing   |
|                     |
| Edward Mitchell     |
| Jane Latham         |
|                     |
| Theodore Mitchell   |
| Ruhama Newton       |
|                     |
| Hannah Mitchell     |
| George Bassett      |
|                     |
| Mary F. Bassett     |
| Ira M. Conant       |
|                     |
| Herbert Ira Conant  |
| Alleda B. Pierce    |
|                     |
|                     |
| A                   |
|                     |