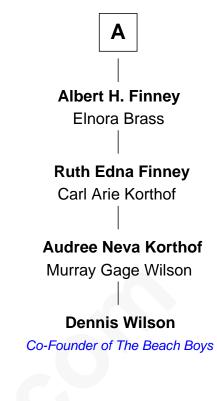

## **Dennis Wilson**

Co-Founder of The Beach Boys

| William Phelps                                         |                      |
|--------------------------------------------------------|----------------------|
| with wife                                              | with wife            |
| Mary                                                   | Anne Dover           |
|                                                        |                      |
| Nathaniel Phelps                                       | Timothy Phelps       |
| Mrs. Elizabeth Copley                                  | Mary Griswold        |
| Nathaniel Phelps                                       | Timothy Phelps       |
| Grace Martin                                           | Martha Crow          |
| Abigail Phelps                                         | Cornelius Phelps     |
| John Langdon                                           | Margaret Dewey       |
| Probable                                               |                      |
| Abigail Langdon                                        | Phebe Phelps         |
| Joshua Loomis                                          | Jonathan Finney      |
| Justus Loomis                                          | Abraham Finney       |
| Tryphena Elmer                                         | Huldah Gifford       |
| Thomas Loomis                                          | Abraham Finney       |
| Julia Shepard                                          |                      |
|                                                        | Probable             |
| Andelucia Loomis                                       | Eli Barnum Finney    |
| James Noble                                            | Ellen Celia Coughlin |
|                                                        |                      |
| Gilbert Clifford Noble<br>Co-Founder of Barnes & Noble | Α                    |