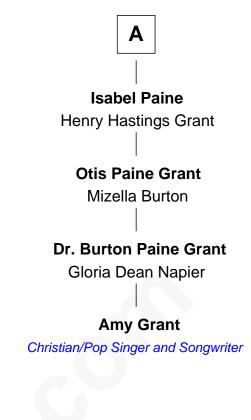

## FamousKin.com Relationship Chart of

Gilbert Clifford Noble Co-Founder of Barnes & Noble

6th cousin 4 times removed of

## Amy Grant Christian/Pop Singer and Songwriter