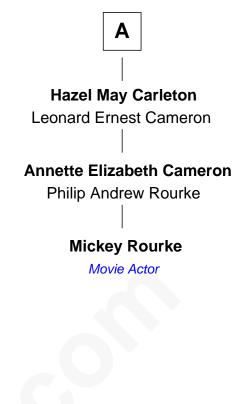

## FamousKin.com Relationship Chart of

William Robbins Barnes Co-Founder of Barnes & Noble

7th cousin 2 times removed of

## Mickey Rourke Movie Actor

Jane - - - - - -

Sarah Clough Daniel Merrill

Daniel Merrill Esther Chase

Abigail Merrill James Hills

**Jeremiah Hills** Hannah Dow

Jeremiah Hills Margaret Davidson

> Hannah Hills Silas Moore

Ellen Moore Charles Montgomery Barnes

William Robbins Barnes Co-Founder of Barnes & Noble Thomas Clough Ruth Conner

Judith Clough Benjamin Wadleigh

Sarah Wadleigh Edward Eastman

Rhoda Eastman Joshua George

Jemima Eaton George Currier Fitts

Joshua George Fitts Victoria Nancy Avery

Maud Alice Fitts Joseph Clinton Carleton

Α

Mickey Rourke photo by Anton Belickiy (CC BY 2.0)