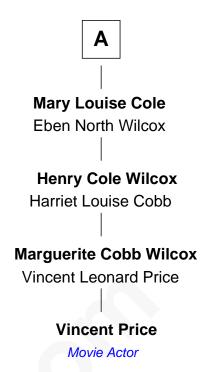

## FamousKin.com Relationship Chart of

William Robbins Barnes Co-Founder of Barnes & Noble

7th cousin 3 times removed of

| Alice Carp                       | penter                     |
|----------------------------------|----------------------------|
| with husband                     | with husband               |
| Gov. William Bradford            | Edward Southworth          |
|                                  |                            |
| William Bradford                 | <b>Constant Southworth</b> |
| Alice Richards                   | Elizabeth Collier          |
| Mercy Bradford                   | Nathaniel Southworth       |
| Samuel Steele                    | Desire Gray                |
| Abiel Steele                     | Edward Southworth          |
| John Webster                     | Bridget Bosworth           |
| Aaron Webster                    | Constant Southworth        |
| Lydia  <br>                      | Martha Keith               |
| Sarah Webster                    | Elizabeth Southworth       |
| Daniel Barnes                    | Joseph Cole                |
| Rev. Romulus Barnes              | Luther Cole                |
| Olivia Denham                    | Mary Gould                 |
|                                  |                            |
| <b>Charles Montgomery Barnes</b> | Henry Stephen Cole         |
| Ellen Moore                      | Victorie Desnoyers         |
| William Robbins Barnes           | A                          |
| Co-Founder of Barnes & Noble     | A                          |