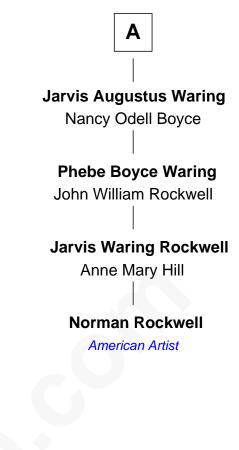

## **Norman Rockwell**

American Artist

| Alice Carper                 | nter                       |
|------------------------------|----------------------------|
| with husband                 | with husband               |
| Gov. William Bradford        | Edward Southworth          |
|                              |                            |
| William Bradford             | <b>Constant Southworth</b> |
| Alice Richards               | Elizabeth Collier          |
| Mercy Bradford               | Mercy Southworth           |
| Samuel Steele                | Samuel Freeman             |
| Abiel Steele                 | Alice Freeman              |
| John Webster                 | Nathaniel Merrick          |
| Aaron Webster                | Hannah Merrick             |
| Lydia                        | John Snow                  |
| Sarah Webster                | William Snow               |
| Daniel Barnes                | Lydia Wixon                |
| Rev. Romulus Barnes          | Hannah Snow                |
| Olivia Denham                | Thomas Crosby              |
| Charles Montgomery Barnes    | Esther Crosby              |
| Ellen Moore                  | Peter Waring               |
| William Robbins Barnes       | Ā                          |
| Co-Founder of Barnes & Noble | A                          |