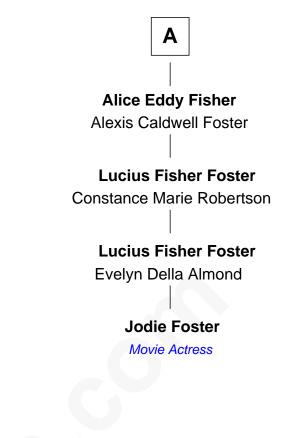

## FamousKin.com Relationship Chart of

William Robbins Barnes

Co-Founder of Barnes & Noble

6th cousin 4 times removed of

Jodie Foster Movie Actress

| David Wheeler                |                          |
|------------------------------|--------------------------|
| Sarah Wythe                  |                          |
|                              |                          |
|                              |                          |
| Abigail Wheeler              | Sarah Wheeler            |
| Samuel Hills                 | John Spaford             |
|                              |                          |
| James Hills                  | Jonathan Spafford        |
| Abigail Merrill              | Jemima Freethe           |
|                              |                          |
| Jeremiah Hills               | Samuel Spofford          |
| Hannah Dow                   |                          |
|                              |                          |
| Jeremiah Hills               | Jacob Spofford           |
| Margaret Davidson            | Abigail Deane            |
|                              |                          |
| Hannah Hills                 | Sarah Spofford           |
| Silas Moore                  | Titus Wilcox             |
|                              |                          |
| Ellen Moore                  | Catharine Harriet Wilcox |
| Charles Montgomery Barnes    | Rev. Alfred Eddy         |
|                              |                          |
| William Robbins Barnes       | Katherine Louise Eddy    |
| Co-Founder of Barnes & Noble | Lucius George Fisher     |
|                              |                          |
|                              | Α                        |
|                              | A                        |