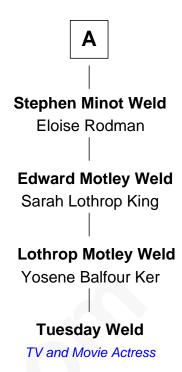

## FamousKin.com Relationship Chart of

William Robbins Barnes
Co-Founder of Barnes & Noble

7th cousin 3 times removed of

TV and Movie Actress

| Thomas Richards Welthian         |                      |
|----------------------------------|----------------------|
|                                  |                      |
|                                  |                      |
| Alice Richards                   | Mary Richards        |
| William Bradford                 | Thomas Hinckley      |
|                                  |                      |
| Mercy Bradford                   | Melatiah Hinckley    |
| Samuel Steele                    | Josiah Crocker       |
|                                  |                      |
| Abiel Steele                     | Mary Crocker         |
| John Webster                     | William Crocker      |
|                                  |                      |
| Aaron Webster                    | Mary Crocker         |
| Lydia                            | Jabez Hatch          |
|                                  |                      |
| Sarah Webster                    | Mary Hatch           |
| Daniel Barnes                    | Eleazer Weld         |
|                                  |                      |
| Rev. Romulus Barnes              | William Gordon Weld  |
| Olivia Denham                    | Hannah Minot         |
|                                  |                      |
| <b>Charles Montgomery Barnes</b> | Stephen Minot Weld   |
| Ellen Moore                      | Sarah Bartlett Balch |
|                                  |                      |
| William Robbins Barnes           | A                    |
| Co-Founder of Barnes & Noble     |                      |