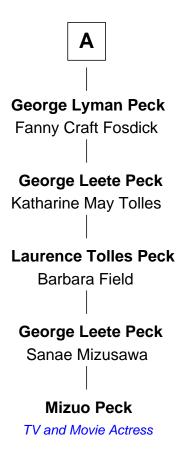

## FamousKin.com Relationship Chart of

**Mizuo Peck** 

TV and Movie Actress

6th cousin 5 times removed of

Sir Robert Laird Borden 8th Prime Minister of Canada

## **Edmund Sherman** Grace Makin **Hester Sherman** Samuel Sherman **Andrew Ward** Sarah Mitchell **David Sherman Andrew Ward Trial Meigs** Mercy Wheeler **Andrew Ward Prudence Sherman** Deborah Joy Col. Robert Denison Probable **Deborah Ward Eunice Denison** Joseph Peck John Lathrop Joseph Peck Julia Lathrop John Laird Lydia Pardee **Ward Peck Eunice Jane Laird** Andrew Borden **Dorcas Porter William Augustus Peck** Sir Robert Laird Borden Lucretia Leete 8th Prime Minister of Canada