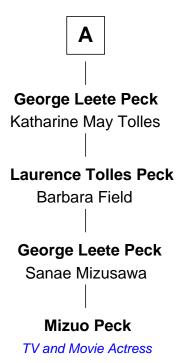

## FamousKin.com Relationship Chart of

**Mizuo Peck** 

TV and Movie Actress

7th cousin 3 times removed of

Prime Minister of the United Kingdom

## **Nathaniel Merriman** Joan - - - - -**John Merriman Mary Merriman** Elizabeth Peck **Thomas Curtis** Elizabeth Merriman **Nathaniel Curtis** Gershom Todd Sarah Howe **Enos Todd Lydia Curtis** Sarah Blakeslee Thomas Hall **Nancy Todd Ambrose Hall** Eliada Sanford Mehitable Beach **Lucretia Sanford Ambrose Hall** Clarissa Wilcox George Leete **Lucretia Leete** Clarissa Hall William Augustus Peck Leonard Walter Jerome **George Lyman Peck** Jeanette Jerome Randolph Henry Spencer-Churchill Fanny Craft Fosdick Sir Winston Churchill Prime Minister of the United Kingdom