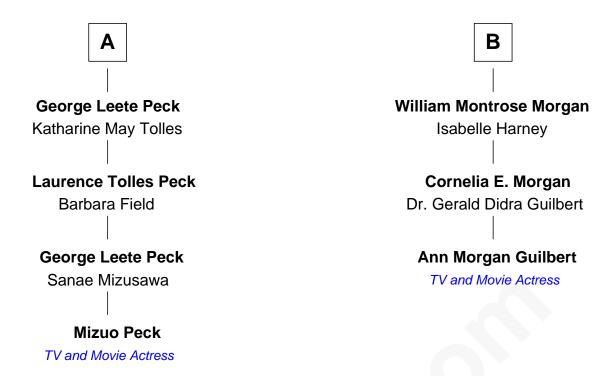

## FamousKin.com Relationship Chart of

**Mizuo Peck** 

TV and Movie Actress

9th cousin 1 time removed of

**Ann Morgan Guilbert** 

TV and Movie Actress