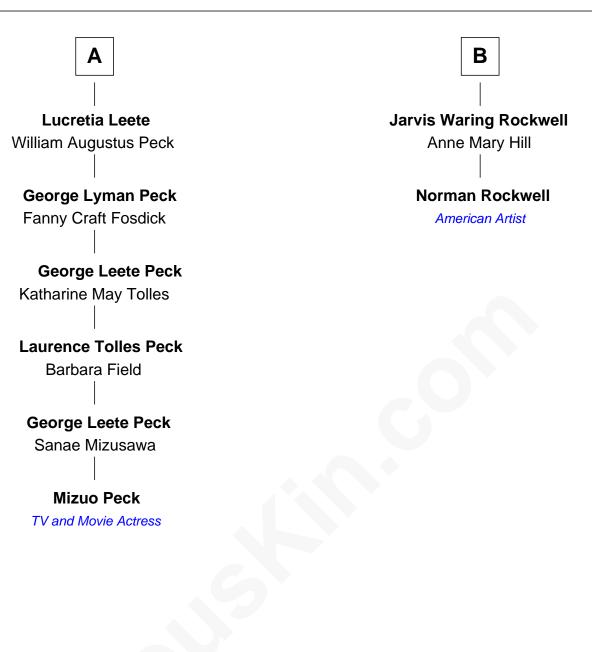

## FamousKin.com Relationship Chart of

Mizuo Peck TV and Movie Actress

## **Norman Rockwell**

American Artist

| Peter Bulkeley     |                         |
|--------------------|-------------------------|
| with wife          | with wife               |
| Jane Allen         | Grace Chetwode          |
|                    |                         |
| Thomas Bulkeley    | Peter Bulkeley          |
| Sarah Jones        | Margaret                |
| Sarah Bulkeley     | Gershom Bulkeley        |
| Eleazer Brown      | Rachel Talcott          |
| Elizabeth Brown    | Rachel Bulkeley         |
| Michael Todd       | Joseph Darling          |
| Gershom Todd       | Joseph Darling          |
| Elizabeth Merriman | Mary Street             |
| Enos Todd          | Rachel Darling          |
| Sarah Blakeslee    | Runa Rockwell           |
| Nancy Todd         | Samuel Darling Rockwell |
| Eliada Sanford     | Orilla Janes Sherman    |
| Lucretia Sanford   | John William Rockwell   |
| George Leete       | Phebe Boyce Waring      |
|                    |                         |
| Α                  | В                       |

Mizuo Peck photo by David Shankbone (CC BY-SA 3.0)