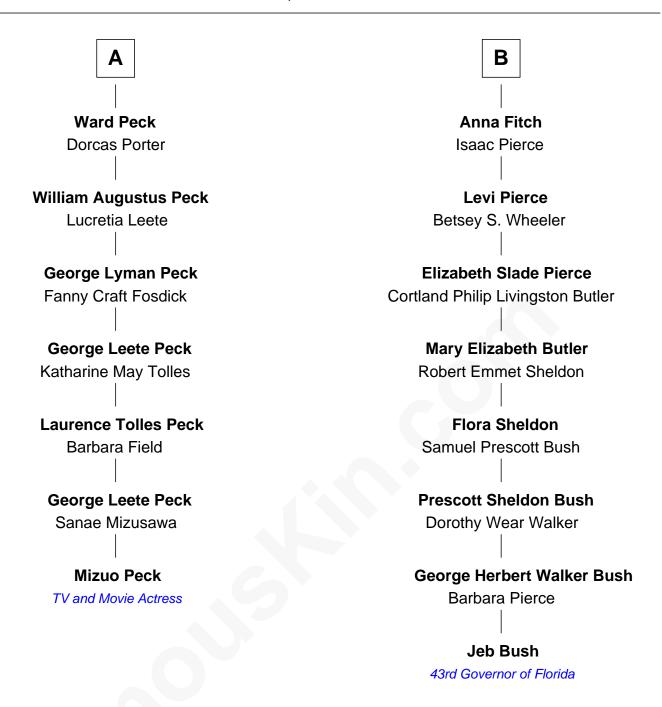

## FamousKin.com Relationship Chart of

**Mizuo Peck** 

TV and Movie Actress

13th cousin 1 time removed of

43rd Governor of Florida

| <b>Henry Sherman</b> Agnes |                |
|----------------------------|----------------|
|                            |                |
|                            |                |
| Edmund Sherman             | Henry Sherman  |
| Anne Pellett               | Susan Lawrence |
|                            |                |
| Edmund Sherman             | Samuel Sherman |
| Grace Makin                | Philippa Ward  |
|                            |                |
| Hester Sherman             | Philip Sherman |
| Andrew Ward                | Sarah Odding   |
|                            |                |
| Andrew Ward                | John Sherman   |
| Trial Meigs                | Sarah Spooner  |
|                            |                |
| Andrew Ward                | Hannah Shermar |
| Deborah Joy                | William Bourn  |
| Probable                   |                |
| Deborah Ward               | William Bourn  |
| Joseph Peck                | Mary Sheffield |
|                            |                |
| Joseph Peck                | Hannah Bourn   |
| Lydia Pardee               | William Fitch  |
|                            |                |
| <b>A</b>                   | В              |
| <b>A</b>                   | <b>B</b>       |