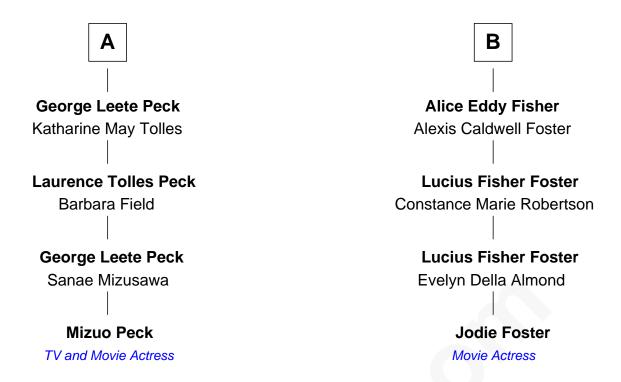

## FamousKin.com Relationship Chart of

Mizuo Peck

TV and Movie Actress

10th cousin of

Jodie Foster
Movie Actress