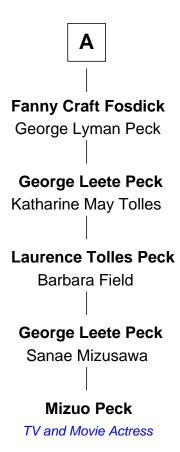

## FamousKin.com Relationship Chart of

**Mizuo Peck** 

TV and Movie Actress

5th cousin 6 times removed of

**Zachary Taylor** 12th U.S. President

## William Brewster Mary - - - - -Jonathan Brewster **Fear Brewster** Lucretia Oldham Isaac Allerton **Ruth Brewster Isaac Allerton** John Pickett Elizabeth Willoughby **Mercy Pickett** Sarah Elizabeth Allerton Samuel Fosdick Hancock Lee Samuel Fosdick Elizabeth Lee Susanna Turner Zachary Taylor **Samuel Fosdick** Col. Richard Taylor Mary Moore Sarah Dabney Strother **Morris Fosdick Zachary Taylor** 12th U.S. President Jane Doughty **Morris Fosdick** Catherine Jane Baylis