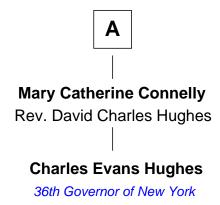

## FamousKin.com Relationship Chart of

Charles Evans Hughes
36th Governor of New York

7th cousin 1 time removed of

31st Governor of Maine