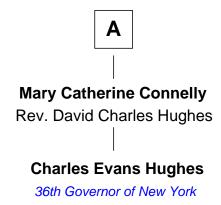

## FamousKin.com Relationship Chart of

Charles Evans Hughes
36th Governor of New York

7th cousin 1 time removed of

Lizzie Doten
American Poet