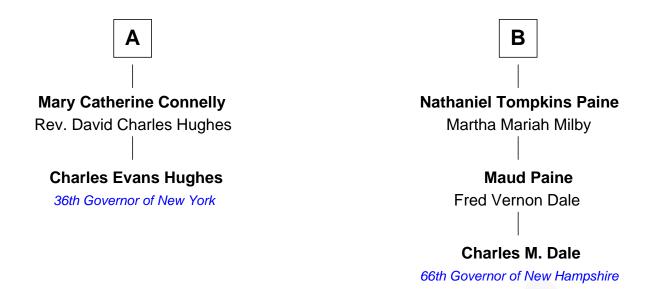

## FamousKin.com Relationship Chart of

Charles Evans Hughes
36th Governor of New York

8th cousin 1 time removed of

**Charles M. Dale** 

66th Governor of New Hampshire

## **Richard Warren** Elizabeth Walker **Nathaniel Warren** Elizabeth Warren Sarah Walker Richard Church Sarah Warren Joseph Church John Blackwell Mary Tucker **Desire Blackwell** Joseph Church **Grace Shaw** Lettice Jenny Sarah Jenny Caleb Church Simpson Spooner Deborah Woodworth **Elizabeth Spooner Ebenezer Church Amos Merrihew** Hannah Wood **Lydia Merrihew Mary Church** Dr. William Connelly **Gamaliel Tompkins Mary Tompkins William Connelly** Margaret Ann Terpenning Dr. Zina Grosvenor Paine В