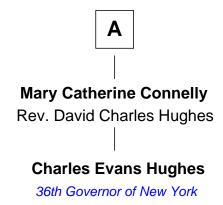

## FamousKin.com Relationship Chart of

Charles Evans Hughes
36th Governor of New York

7th cousin 1 time removed of

Sir Charles Tupper
6th Prime Minister of Canada