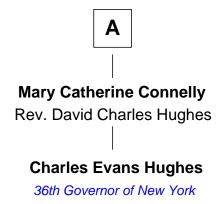

## FamousKin.com Relationship Chart of

Charles Evans Hughes
36th Governor of New York

6th cousin 2 times removed of

Henry David Thoreau American Author and Poet