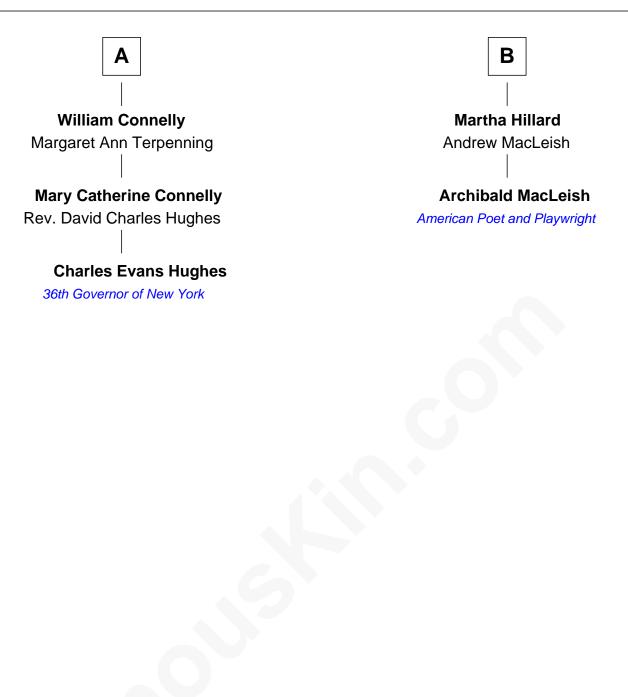

## **Archibald MacLeish**

American Poet and Playwright

| Jane                 | Gates                       |
|----------------------|-----------------------------|
| with husband         | with husband                |
| Thomas Clark         | William Collier             |
|                      |                             |
| Joyce Clark          | Sarah Collier               |
| John Walker          | Love Brewster               |
| Sarah Walker         | William Brewster            |
| Nathaniel Warren     | Lydia Partridge             |
| Sarah Warren         | Benjamin Brewster           |
| John Blackwell       | Elizabeth Witter            |
| Desire Blackwell     | Simon Brewster              |
| Lettice Jenny        | Anne Andrus                 |
| Sarah Jenny          | Elias Brewster              |
| Simpson Spooner      | Margery Morgan              |
| Elizabeth Spooner    | Martha Brewster             |
| Amos Merrihew        | Moses Hillard               |
| Lydia Merrihew       | Rev. Elias Brewster Hillard |
| Dr. William Connelly | Julia Whittlesey            |
| Α                    | В                           |