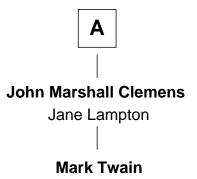

## **Mark Twain** Author of Tom Sawyer

| Elizabeth Stoughton        |                    |
|----------------------------|--------------------|
| with husband               | with husband       |
| John Scudder               | Robert Chamberlain |
|                            |                    |
| Elizabeth Scudder          | Joanna Chamberlain |
| Samuel Lothrop             | Richard Betts      |
| Joseph Lathrop             | Thomas Betts       |
| Elizabeth Waterhouse       | Mercy Whitehead    |
| Temperance Lathrop         | Deborah Betts      |
| John Bishop                | Gershom Moore      |
| Temperance Bishop          | Gershom Moore      |
| Dr. David Holmes           | Mercy Furman       |
| Rev. Abiel Holmes          | Gershom Moore      |
| Sarah Wendell              |                    |
| Oliver Wendell Holmes, Sr. | Elizabeth Moore    |
| American "Fireside" Poet   | Jeremiah Clemens   |
|                            | Samuel B. Clemens  |
|                            | Demole Original    |

ns Pamela Goggin

Α

Author of Tom Sawyer