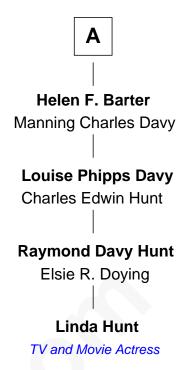

## FamousKin.com Relationship Chart of

Oliver Wendell Holmes, Sr.

American "Fireside" Poet

4th cousin 6 times removed of



TV and Movie Actress



## William Cogswell Susanna Hawkes **Hester Cogswell Susanna Cogswell** Samuel Bishop Benjamin White **Ann White** John Bishop Temperance Lathrop Peter Boylston **Temperance Bishop Anne Boylston** Dr. David Holmes **Ebenezer Adams Rev. Abiel Holmes Ebenezer Adams** Sarah Wendell Mehitable Spear Oliver Wendell Holmes, Sr. **Mehitable Adams** American "Fireside" Poet Joseph Neal Arnold **Mehitable Arnold** Dr. Thomas Phipps Frances R. Phipps James W. Barter



Linda Hunt photo by RedCarpetReport (CC BY-SA 2.0)