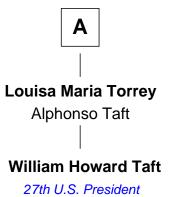

## **William Howard Taft**

27th U.S. President

| John Newgate               |                         |
|----------------------------|-------------------------|
| with wife                  | with wife               |
| Thomasine Hayes            | Lydia                   |
|                            | <u> </u>                |
| Sarah Newgate              | Elizabeth Newgate       |
| Peter Oliver               | Edward Jackson          |
| Dr. James Oliver           | Lydia Jackson           |
| Mercy Bradstreet           | Joseph Fuller           |
| Sarah Oliver               | Elizabeth Fuller        |
| Jacob Wendell              | Josiah Bond             |
| Oliver Wendell             | Anna Bond               |
| Mary Jackson               | Samuel Trask            |
| Sarah Wendell              | Susanna Trask           |
| Rev. Abiel Holmes          | Jonathan Holman         |
| Oliver Wendell Holmes, Sr. | Susan Trask Holman      |
| American "Fireside" Poet   | Asa H. Waters           |
|                            | Susan Holman Waters     |
|                            | Samuel Davenport Torrey |
|                            | Α                       |