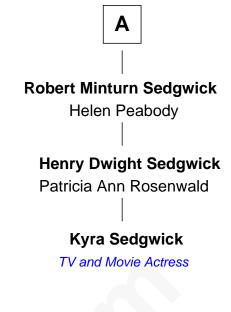

## Kyra Sedgwick TV and Movie Actress

Samuel Lothrop Elizabeth Scudder

Joseph Lathrop Elizabeth Waterhouse

Temperance Lathrop John Bishop

Temperance Bishop Dr. David Holmes

Rev. Abiel Holmes Sarah Wendell

Oliver Wendell Holmes, Sr. American "Fireside" Poet Elizabeth Lothrop Joseph Thompson

Kyra Sedgwick photo by Angela George (CC BY-SA 3.0)