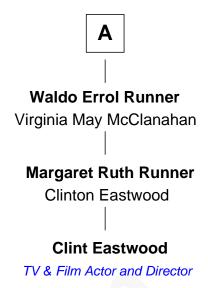

## FamousKin.com Relationship Chart of

Oliver Wendell Holmes, Sr.

American "Fireside" Poet

4th cousin 5 times removed of

TV & Film Actor and Director

## Samuel Lothrop Elizabeth Scudder Joseph Lathrop **Martha Lothrop** Elizabeth Waterhouse John Moss **Temperance Lathrop** John Moss John Bishop Elizabeth Hall **Temperance Bishop Keziah Moss** Dr. David Holmes Reuben Royce **Rev. Abiel Holmes Rachel Royce** Sarah Wendell **Andrew Bartholomew** Oliver Wendell Holmes, Sr. **Noyes Dana Bartholomew** Elizabeth Hall American "Fireside" Poet **Edward Franklin Bartholomew** Cordelia Kellogg Sophia Aurelia Bartholomew Charles Claude Runner