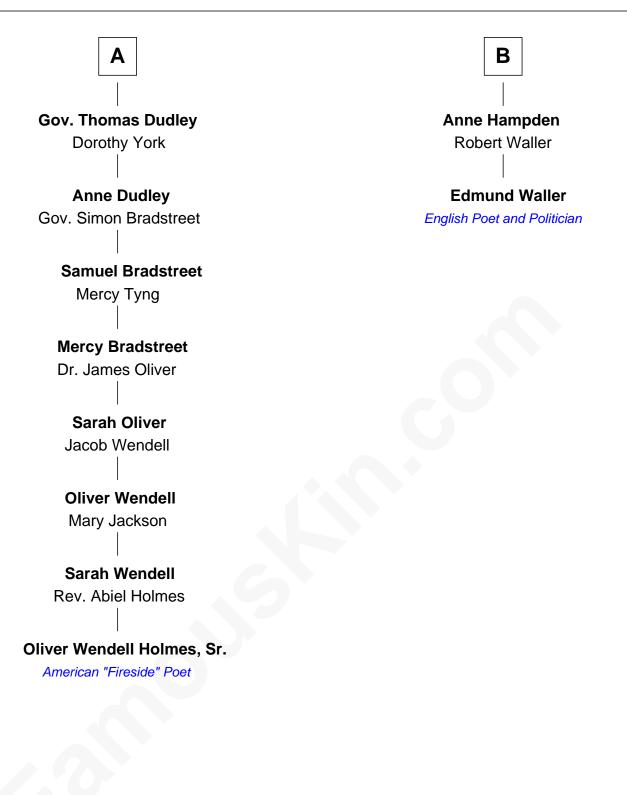

## FamousKin.com **Relationship Chart of**

## **Oliver Wendell Holmes, Sr.**

American "Fireside" Poet

8th cousin 6 times removed of

## **Edmund Waller**

English Poet and Politician