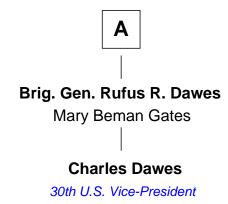

## John Cogswell Elizabeth Thomson **William Cogswell** Sarah Cogswell Susanna Hawkes Simon Tuttle **Hester Cogswell Abigail Tuttle** Samuel Bishop Philemon Warner **Philemon Warner** John Bishop Mary Prince Temperance Lathrop **Temperance Bishop Philemon Warner** Dr. David Holmes Elizabeth Woodward **Rev. Abiel Holmes Mary Warner** Sarah Wendell William Parker Oliver Wendell Holmes, Sr. Sally Parker American "Fireside" Poet **Ephraim Cutler** Sarah Cutler **Henry Dawes**