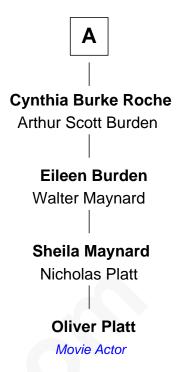

## FamousKin.com Relationship Chart of

Oliver Wendell Holmes, Sr.

American "Fireside" Poet

3rd cousin 7 times removed of

Oliver Platt
Movie Actor

## Samuel Bishop Hester Cogswell John Bishop Samuel Bishop Temperance Lathrop Sarah Fobes **Temperance Bishop** Caleb Bishop Dr. David Holmes Keziah Hibbard **Lucy Bishop Rev. Abiel Holmes** Benajah Strong Sarah Wendell Dr. Joseph Strong Oliver Wendell Holmes, Sr. American "Fireside" Poet Rebecca Young **Eleanor Strong** John Wood **Ellen Wood** Franklin H. Work **Frances Eleanor Work** James Boothby Burke Roche