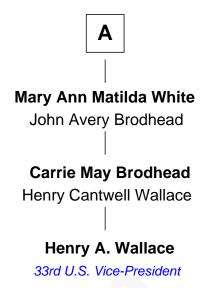

## FamousKin.com Relationship Chart of

Oliver Wendell Holmes, Sr.

American "Fireside" Poet

4th cousin 5 times removed of

Henry A. Wallace 33rd U.S. Vice-President

## Samuel Lothrop Elizabeth Scudder Joseph Lathrop John Lathrop Elizabeth Waterhouse Ruth Royce **Temperance Lathrop Mary Lathrop** John Bishop William Tyler **Temperance Bishop Mary Tyler** Dr. David Holmes Francis Guitteau **Rev. Abiel Holmes** Joshua Guitteau Sarah Wendell Jerusha Judson Oliver Wendell Holmes, Sr. **Judson Guitteau** American "Fireside" Poet Patience Gaylord Benjamin Guitteau Maria Taylor **Emmeline Guitteau** James Howell White