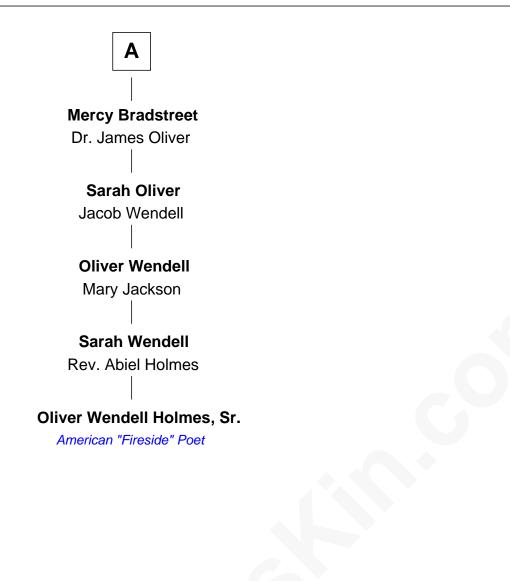

## FamousKin.com Relationship Chart of

## **Oliver Wendell Holmes, Sr.**

American "Fireside" Poet

## 1st cousin 10 times removed of

## King Henry VIII King of England

| Elizabeth Woodville   |                            |
|-----------------------|----------------------------|
| with husband          | with husband               |
| Sir John Grey         | Edward IV, King of England |
|                       |                            |
| Thomas Grey           | Elizabeth of York          |
| Cecily Bonville       | Henry VII, King of England |
| Cecily Grey           | King Henry VIII            |
| Sir John Sutton       | King of England            |
|                       |                            |
| Sir Henry Dudley      |                            |
| Ashton                |                            |
| Probable              |                            |
| Roger Dudley          |                            |
| Susanna Thorne        |                            |
| Gov. Thomas Dudley    |                            |
| Dorothy York          |                            |
|                       |                            |
| Anne Dudley           |                            |
| Gov. Simon Bradstreet |                            |
|                       |                            |
| Samuel Bradstreet     |                            |
| Mercy Tyng            |                            |
|                       |                            |
| A                     |                            |