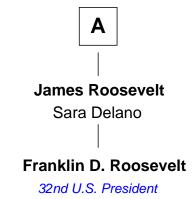

## Samuel Lothrop Elizabeth Scudder Joseph Lathrop Samuel Lathrop Elizabeth Waterhouse Hannah Adgate **Temperance Lathrop Hannah Lathrop** John Bishop Jabez Perkins **Temperance Bishop Hannah Perkins** Dr. David Holmes Joshua Huntington **Lydia Huntington Rev. Abiel Holmes** Sarah Wendell Ephriam Bill Oliver Wendell Holmes, Sr. Lydia Bill American "Fireside" Poet Joseph Howland Susan Howland John Aspinwall Mary Rebecca Aspinwall Isaac Daniel Roosevelt