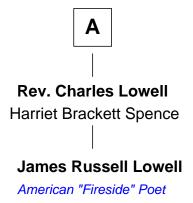

## FamousKin.com Relationship Chart of

**James Russell Lowell** 

American "Fireside" Poet

7th cousin 1 time removed of

25th U.S. Secretary of State