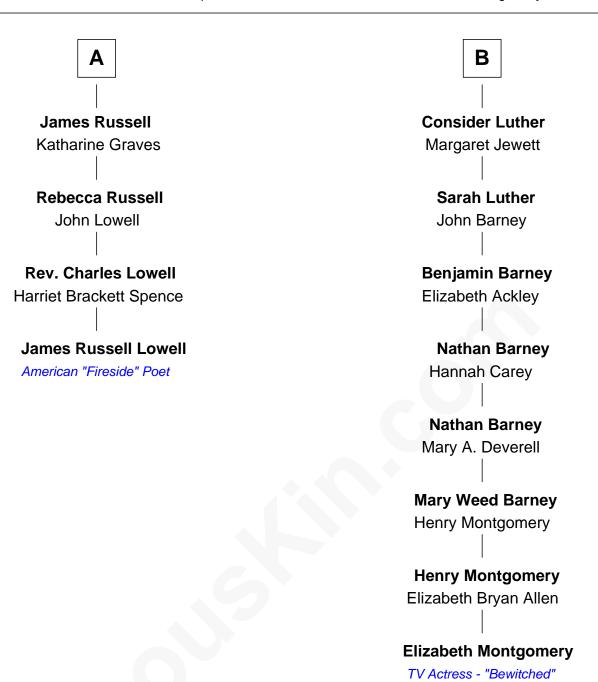

## FamousKin.com Relationship Chart of

**James Russell Lowell** 

American "Fireside" Poet

10th cousin 4 times removed of

TV Actress - "Bewitched"