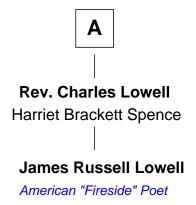

## FamousKin.com Relationship Chart of

James Russell Lowell
American "Fireside" Poet

7th cousin 1 time removed of

Sir Robert Laird Borden 8th Prime Minister of Canada

## **Edmund Sherman** Anne Pellett **Anne Sherman Edmund Sherman** John Angier Grace Makin **Mary Angier** Samuel Sherman Sarah Mitchell Nathaniel Sparhawk **Nathaniel Sparhawk David Sherman** Patience Newman Mercy Wheeler **Prudence Sherman Sybil Sparhawk** Dr. Jonathan Avery Col. Robert Denison Sybil Avery **Eunice Denison Thomas Graves** John Lathrop **Katharine Graves** Julia Lathrop James Russell John Laird **Eunice Jane Laird** Rebecca Russell John Lowell Andrew Borden Sir Robert Laird Borden 8th Prime Minister of Canada