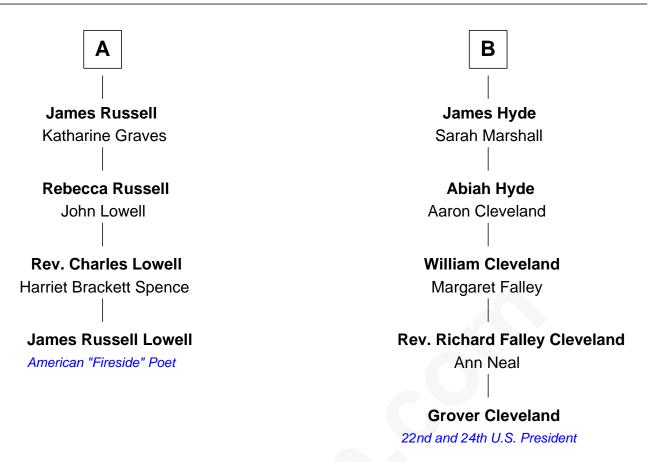

## FamousKin.com Relationship Chart of

James Russell Lowell

American "Fireside" Poet

10th cousin 1 time removed of

22nd and 24th U.S. President

## **Sir Robert Corbet** Elizabeth Vernon **Sir Roger Corbet Dorothy Corbet** Anne Windsor Sir Richard Mainwaring **Margaret Corbet** Sir Arthur Mainwaring Sir Francis Palmes Margaret Mainwaring **Mary Mainwaring Sir Francis Palmes** Richard Cotton Mary Hadnall **Andrew Palmes Frances Cotton** Elizabeth Harrison George Abell **Elizabeth Palmes Robert Abell Robert Chambers** Joanna - - - - -**Charles Chambers** Caleb Abell Rebecca Patefield **Margaret Post Rebecca Chambers Experience Abell Daniel Russell** John Hyde В