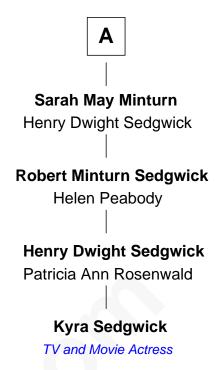

## FamousKin.com Relationship Chart of

James Russell Lowell
American "Fireside" Poet

6th cousin 4 times removed of

Kyra Sedgwick
TV and Movie Actress

Samuel Appleton Judith Everard Col. Samuel Appleton John Appleton Mary Oliver Priscilla Glover Sarah Appleton Joanna Appleton Matthew Whipple Dr. Daniel Rogers William Whipple **Rev. Daniel Rogers** Mary Cutts Elizabeth Ruggles **Mary Whipple** Sarah Rogers Robert Traill Samuel Parkman **Mary Whipple Traill Elizabeth Willard Parkman** Robert Gould Shaw Keith Spence **Harriet Brackett Spence** Francis George Shaw Rev. Charles Lowell Sarah Blake Sturgis James Russell Lowell **Susanna Shaw** American "Fireside" Poet Robert Bowne Minturn