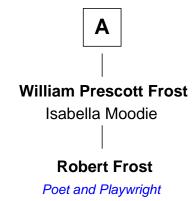

## Samuel Appleton Judith Everard Col. Samuel Appleton Sarah Appleton Mary Oliver Rev. Samuel Phillips Samuel Phillips **Joanna Appleton** Mary Emerson Matthew Whipple William Whipple **Mary Phillips** George Abbott Mary Cutts **Mary Whipple** Sarah Abbott Robert Traill Rev. Nathan Holt **Mary Whipple Traill** Sarah Holt William Frost Keith Spence **Harriet Brackett Spence Samuel Abbott Frost** Rev. Charles Lowell Mary Blunt **William Prescott Frost** James Russell Lowell Judith Colcord American "Fireside" Poet