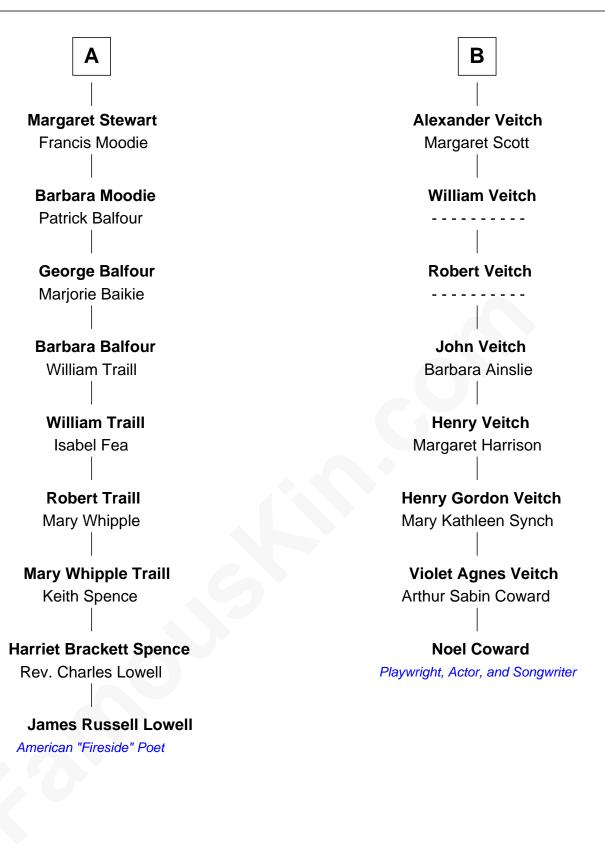

## FamousKin.com Relationship Chart of

James Russell Lowell American "Fireside" Poet

14th cousin 1 time removed of

**Noel Coward** *Playwright, Actor, and Songwriter* 