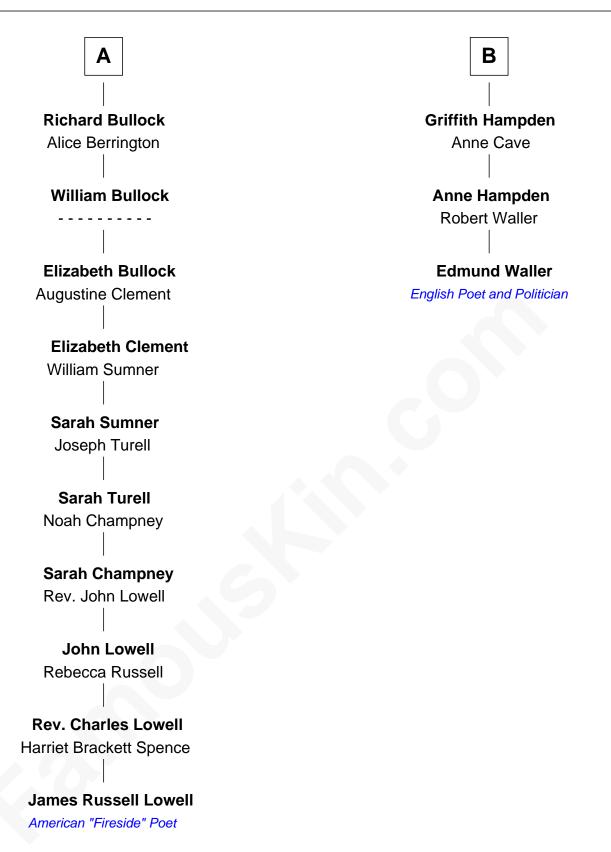

## Sir John Howard Alice de Bois Sir Robert Howard **Joan Howard** Margaret de Scales Sir Peter de Brewes Sir John Howard **Beatrice Brewes** Margaret de Plaiz Sir Hugh Shirley Sir John Howard Sir Ralph Shirley Joan Walton Joan Basset **Elizabeth Howard Beatrice Shirley** Sir John de Vere John Brome Joan de Vere **Nicholas Brome** Elizabeth Arundell Sir William Norreys **Margaret Norreys Constance Brome Gilbert Bullock** Sir Edward Ferrers Thomas Bullock **Elizabeth Ferrers** Alice Kingsmill John Hampden