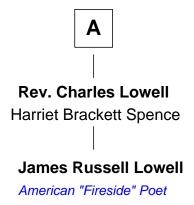

## FamousKin.com Relationship Chart of

**James Russell Lowell** 

American "Fireside" Poet

5th cousin 3 times removed of

Signer of the Declaration of Independence