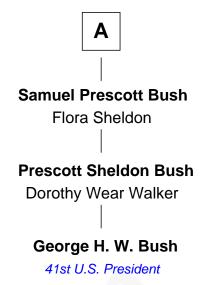

## William Sumner Elizabeth Clement Sarah Sumner **Hannah Sumner** Joseph Turell John Goffe Sarah Turell William Goffe Noah Champney Abigail Richardson **Martha Goffe Sarah Champney** Rev. John Lowell **Ebenezer Howard** John Lowell Samuel Howard Rebecca Russell Anne Lillie **Rev. Charles Lowell Harriet Howard** Harriet Brackett Spence Samuel Prescott Phillips Fay **James Russell Lowell Samuel Howard Fay** Susan Montfort Shellman American "Fireside" Poet **Harriet Eleanor Fay** Rev. James Smith Bush