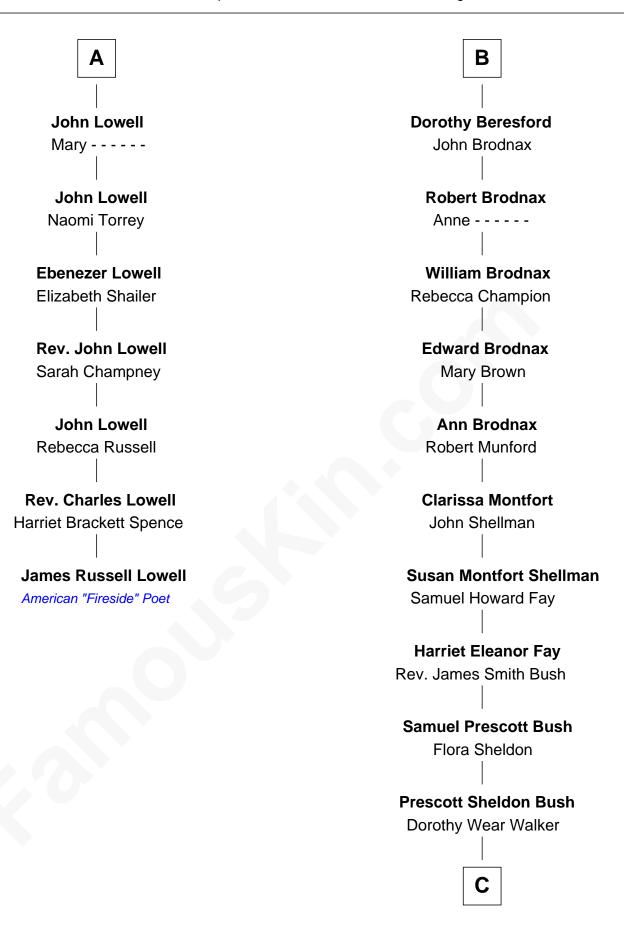

## FamousKin.com Relationship Chart of

James Russell Lowell
American "Fireside" Poet

13th cousin 5 times removed of

George W. Bush 43rd U.S. President