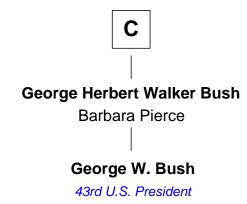

## FamousKin.com Relationship Chart of

James Russell Lowell
American "Fireside" Poet

13th cousin 5 times removed of

George W. Bush 43rd U.S. President