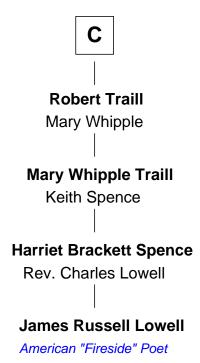

## FamousKin.com Relationship Chart of

**James Russell Lowell** 

American "Fireside" Poet

**MAYFLOWER** 

## **Richard More**

(c1614 - c1696) Mayflower passenger 1620