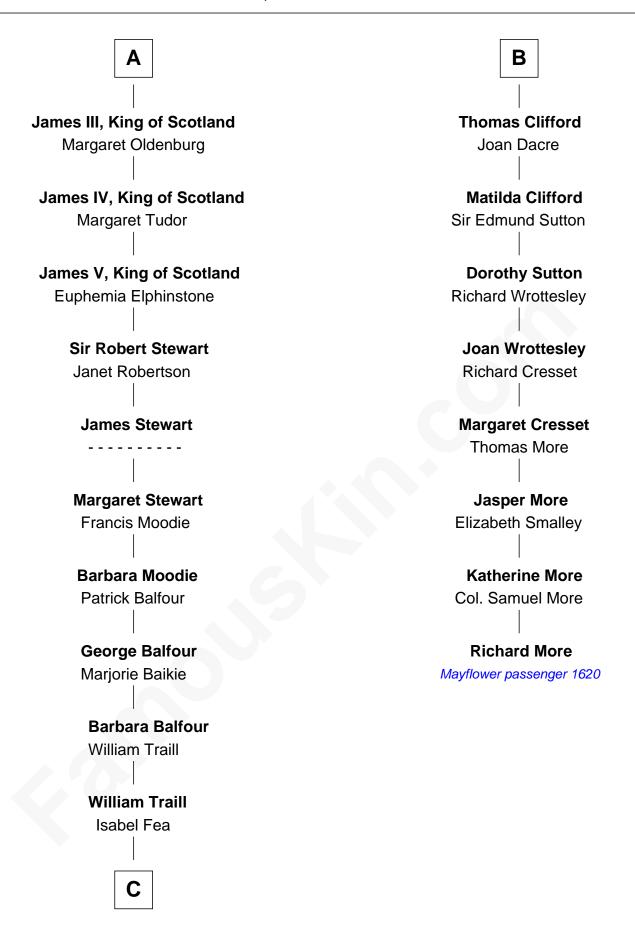

## Isabella of Aragon Philip III, King of France King Philip IV of France King Philip IV of France Joan of Navarre Joan of Navarre Isabella of France Isabella of France Edward II, King of England Edward II, King of England **Edward III, King of England Edward III, King of England** Philippa of Hainault Philippa of Hainault **John of Gaunt Lionel of Antwerp** Katherine Roet Elizabeth de Burgh Sir John Beaufort Philippa Plantagenet **Edmund Mortimer** Margaret de Holand Joan Beaufort **Elizabeth Mortimer** James I, King of Scotland Sir Henry Percy James II, King of Scotland **Elizabeth Percy** Sir John Clifford Mary of Guelders В