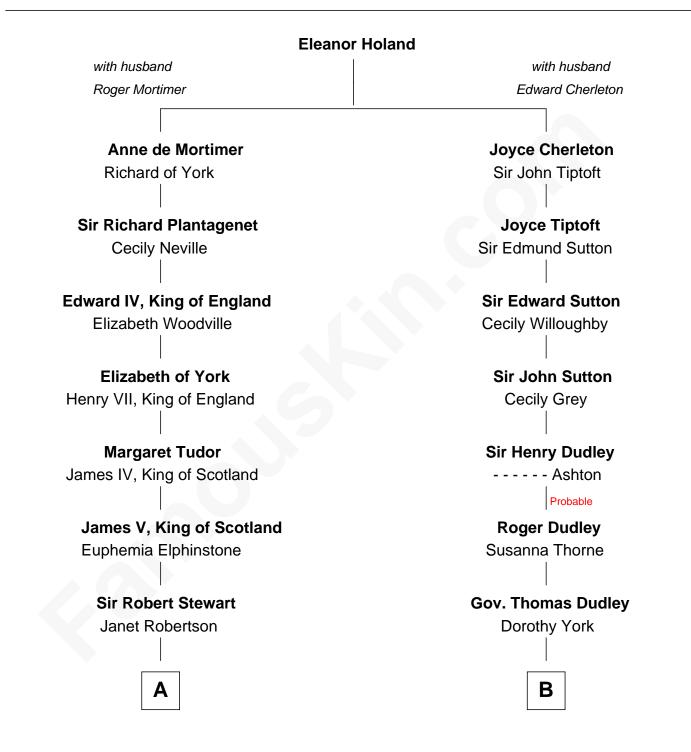

## Bathsheba (Ruggles) Spooner

First woman executed for murder in U.S. by non-British government

Β Α **James Stewart Mercy Dudley** Rev. John Woodbridge - - - - - - - - -**Margaret Stewart** Martha Woodbridge Francis Moodie Samuel Ruggles **Barbara Moodie Rev. Timothy Ruggles** Patrick Balfour Mary White **George Balfour Timothy Dwight Ruggles** Marjorie Baikie Bathsheba Bourne Bathsheba (Ruggles) Spooner **Barbara Balfour** William Traill First Woman Executed in U.S. William Traill Isabel Fea **Robert Traill** Mary Whipple Mary Whipple Traill **Keith Spence Harriet Brackett Spence Rev. Charles Lowell** 