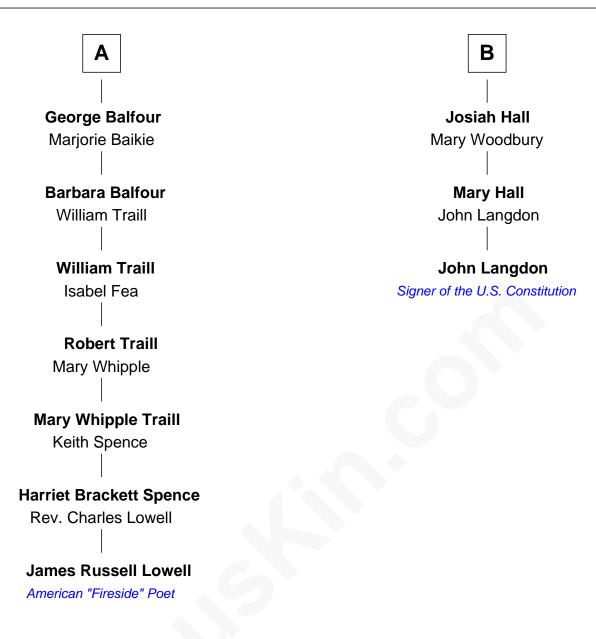

## FamousKin.com Relationship Chart of

**James Russell Lowell** 

American "Fireside" Poet

9th cousin 4 times removed of

Signer of the U.S. Constitution

| Elizabeth Woodville        |                    |
|----------------------------|--------------------|
| with husband               | with husband       |
| Edward IV, King of England | Sir John Grey      |
|                            |                    |
| Elizabeth of York          | Thomas Grey        |
| Henry VII, King of England | Cecily Bonville    |
| Margaret Tudor             | Cecily Grey        |
| James IV, King of Scotland | Sir John Sutton    |
| James V, King of Scotland  | Sir Henry Dudley   |
| Euphemia Elphinstone       | Ashton             |
|                            | Probable           |
| Sir Robert Stewart         | Roger Dudley       |
| Janet Robertson            | Susanna Thorne     |
|                            |                    |
| James Stewart              | Gov. Thomas Dudley |
|                            | Dorothy York       |
| Margaret Stewart           | Rev. Samuel Dudley |
| Francis Moodie             | Elizabeth          |
|                            |                    |
| Barbara Moodie             | Elizabeth Dudley   |
| Patrick Balfour            | Kinsley Hall       |
|                            |                    |
| A                          | В                  |