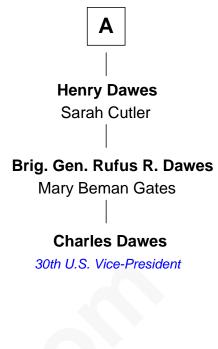

## FamousKin.com Relationship Chart of

James Russell Lowell American "Fireside" Poet

7th cousin 2 times removed of

## **Charles Dawes**

30th U.S. Vice-President



## Stephen Clarke Elizabeth - - - - -Susanna Clarke **Elizabeth Clarke** John Whipple Simon Stacy John Whipple Mary Stacy Samuel Mears Martha Reyner **Matthew Whipple** Samuel Mears Maria Catharina Smith Joanna Appleton William Whipple **James Mears** Mary Cutts Mehitable Davenport Mary Whipple **Catharine Mears** Robert Traill Samuel May **Mary Whipple Traill Mehitable May** William Dawes **Keith Spence** Harriet Brackett Spence William Mears Dawes Rev. Charles Lowell Abigail Kendall Holden

James Russell Lowell

American "Fireside" Poet

Α