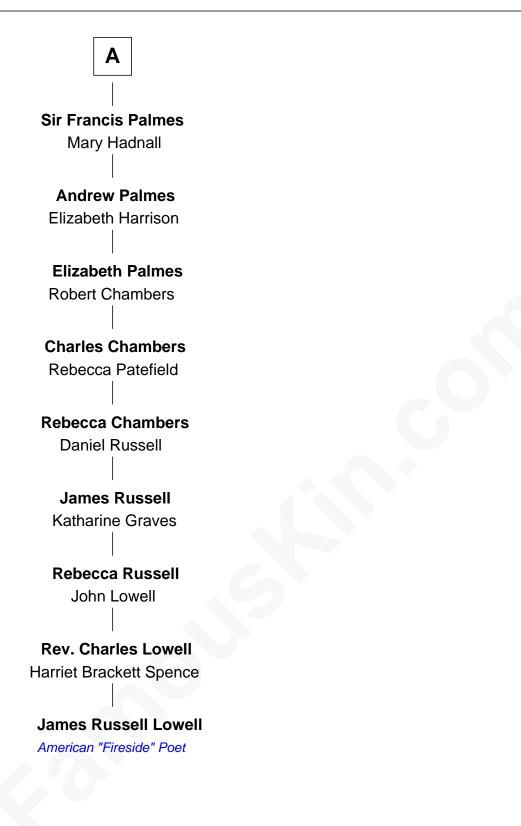

## **Catherine Parr**

6th Wife of King Henry VIII

| Agnes C             | Crophull                   |
|---------------------|----------------------------|
| with husband        | with husband               |
| Sir Walter Devereux | John Parr                  |
|                     |                            |
| Sir Walter Devereux | Sir Thomas Parr            |
| Elizabeth Bromwich  | Alice Tunstall             |
| Sir Walter Devereux | Sir William Parr           |
| Elizabeth Merbery   | Elizabeth FitzHugh         |
| Sir Walter Devereux | Sir Thomas Parr            |
| Anne Ferrers        | Maud Green                 |
| Elizabeth Devereux  | Catherine Parr             |
| Sir Richard Corbet  | 6th Wife of King Henry VII |
| Sir Robert Corbet   |                            |
| Elizabeth Vernon    |                            |
| Sir Roger Corbet    |                            |
| Anne Windsor        |                            |
|                     |                            |
| Margaret Corbet     |                            |
| Sir Francis Palmes  |                            |
|                     |                            |
| Α                   |                            |